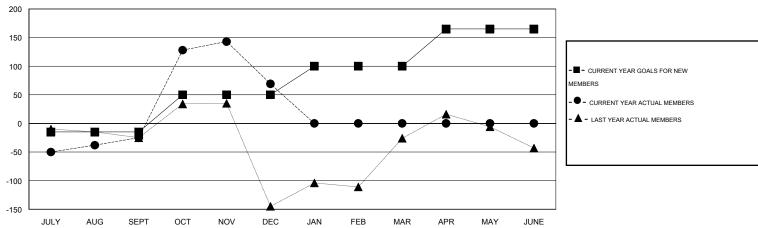

#### GOALS AND ACTUAL MEMBERS CUMULATIVE

| DROPPED CLUBS: 1  DROPPED MEMBERS |            | 37 CLUBS OF 62 ADDED 1 OR MORE<br>NEW MEMBERS | GENDER DISTRIBUTION           MALE         809 (41.38%)           FEMALE         1,146 (58.62%) |            |
|-----------------------------------|------------|-----------------------------------------------|-------------------------------------------------------------------------------------------------|------------|
| DECEASED CLUB CANCELLED           | 2 20       | CLICK HERE FOR HEALTH ASSESSMENT DATA         | FAMILY UNIT MEMBERS HEAD OF HOUSEHOLD                                                           | 327<br>151 |
| OTHER TOTAL                       | 165<br>187 |                                               | NON-HEAD OF HOUSEHOLD                                                                           | 176        |

# GMT: JUSWAN TJOE LOCATION INDONESIA GMT CA 7

|                       |                  | Clubs     |                  |                  | Members               |                    |                                     |                    |                  |
|-----------------------|------------------|-----------|------------------|------------------|-----------------------|--------------------|-------------------------------------|--------------------|------------------|
| RESULTS FOR 2015-2016 |                  |           |                  |                  | RESULTS FOR 2015-2016 |                    |                                     |                    |                  |
| QUARTER               | NEW CLUB<br>GOAL | NEW CLUBS | DROPPED<br>CLUBS | NET<br>GAIN/LOSS | QUARTER               | NEW MEMBER<br>GOAL | CHARTER AND<br>NEW MEMBERS<br>ADDED | DROPPED<br>MEMBERS | NET<br>GAIN/LOSS |
| JULY/AUG/SEPT         | 1                | 0         | 0                | 0                | JULY/AUG/SEPT         | -15                | 66                                  | 91                 | -25              |
| OCT/NOV/DEC           | 1                | 1         | 1                | 0                | OCT/NOV/DEC           | 65                 | 190                                 | 96                 | 94               |
| JAN/FEB/MAR           | 2                | 0         | 0                | 0                | JAN/FEB/MAR           | 50                 | 0                                   | 0                  | 0                |
| APR/MAY/JUNE          | 2                | 0         | 0                | 0                | APR/MAY/JUNE          | 65                 | 0                                   | 0                  | 0                |