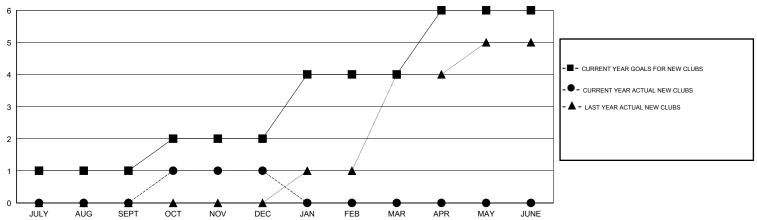

#### GOALS AND ACTUAL NEW CLUBS CUMULATIVE

# GMT: JUSWAN TJOE LOCATION INDONESIA GMT CA 7

|                       |                  | Clubs     |                  |                  | Members               |                    |                                     |                    |                  |
|-----------------------|------------------|-----------|------------------|------------------|-----------------------|--------------------|-------------------------------------|--------------------|------------------|
| RESULTS FOR 2015-2016 |                  |           |                  |                  | RESULTS FOR 2015-2016 |                    |                                     |                    |                  |
| QUARTER               | NEW CLUB<br>GOAL | NEW CLUBS | DROPPED<br>CLUBS | NET<br>GAIN/LOSS | QUARTER               | NEW MEMBER<br>GOAL | CHARTER AND<br>NEW MEMBERS<br>ADDED | DROPPED<br>MEMBERS | NET<br>GAIN/LOSS |
| JULY/AUG/SEPT         | 1                | 0         | 0                | 0                | JULY/AUG/SEPT         | -15                | 66                                  | 91                 | -25              |
| OCT/NOV/DEC           | 1                | 1         | 1                | 0                | OCT/NOV/DEC           | 65                 | 190                                 | 96                 | 94               |
| JAN/FEB/MAR           | 2                | 0         | 0                | 0                | JAN/FEB/MAR           | 50                 | 0                                   | 0                  | 0                |
| APR/MAY/JUNE          | 2                | 0         | 0                | 0                | APR/MAY/JUNE          | 65                 | 0                                   | 0                  | 0                |